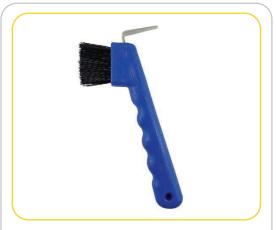

**Product Code: SADDSADCLODREBLK** 

SADDLE DOCTOR QUILTED DRESSAGE SADDLE CLOTHS BROWN

Product Code: SADDSADCLODREBRN

SADDLE DOCTOR METAL HOOF PICK PVC GREEN

**Product Code: SADDHOOPICGRN** 

SADDLE DOCTOR METAL HOOF PICK PVC BLUE

Product Code: SADDHOOPICBLU

SADDLE DOCTOR METAL HOOF PICK PVC RED

Product Code: SADDHOOPICRED

SADDLE DOCTOR COMB ALUMINIUM WITH HOOF PICK

Product Code: SADDHOOPICCOM

SADDLE DOCTOR MANE COMB WITH HANDLE ALUMINIUM