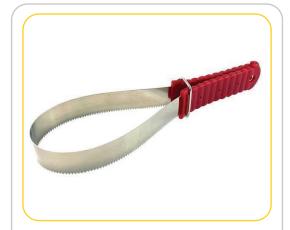

**Product Code: SADDCOMMANALU** 

SADDLE DOCTOR SHEDING BLADE WITH TEETH STAINLESS STEEL

**Product Code: SADDSHEBLASS** 

SADDLE DOCTOR SWEAT SCRAPER METAL TEETH & WOODEN HANDLE

**Product Code: SADDSWESCRMET** 