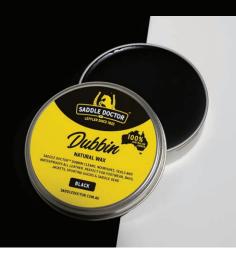

#### **DUBBIN NATURAL WAX**

50g + 95g

Saddle Doctor Dubbin is a wax product used to soften, condition and waterproof leather.

- Biodegradable contents in recyclable bottle
- Perfect for footwear, bags, jackets, sporting goods & Saddle Gear

50g Tin

Neutral - Product Code: SADDOCDB50NEU

95g Tin

Black - Product Code: SADDOCDB95BLK

**Brown** - Product Code: SADDOCDB95BRN

Neutral - Product Code: SADDOCDB95NEU