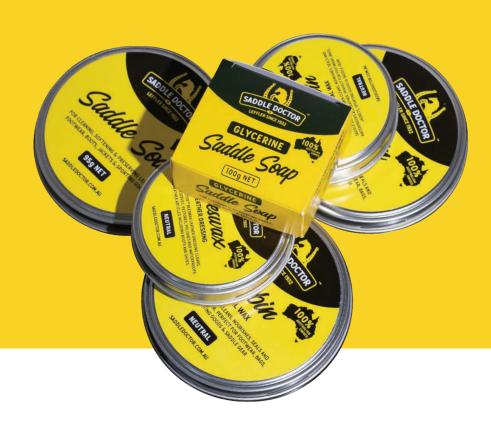

#### **Glycerine Saddle Soap**

#### 100g

It removes embedded dirt and grime from smooth leather, it leaves leather with a soft lustre and supple texture.

- For renovating shoes, Ugg Boots& Saddles
- Biodegradable contents in recyclable bottle

**Product Code: SADDOCGSS100** 