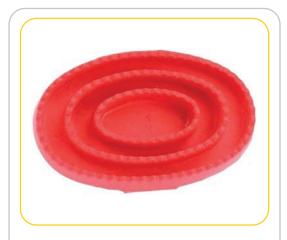

SADDLE DOCTOR CURRY COMB RUBBER WITH WEBBING HANDLE

15.5CM BLACK

Product Code: SADDCURCOMWEBHANBLK

SADDLE DOCTOR CURRY COMB RUBBER 15.5 CM RED

Product Code: SADDCURCOMRUBRED

SADDLE DOCTOR CURRY COMB RUBBER 15.5 CM BLUE

Product Code: SADDCURCOMRUBBLU

SADDLE DOCTOR CURRY COMB RUBBER 15.5 CM GREEN

Product Code: SADDCURCOMRUBGRN

SADDLE DOCTOR CURRY COMB RUBBER 15.5 CM BLACK

Product Code: SADDCURCOMRUBBLK

SADDLEDOCTOR.COM.AU —————