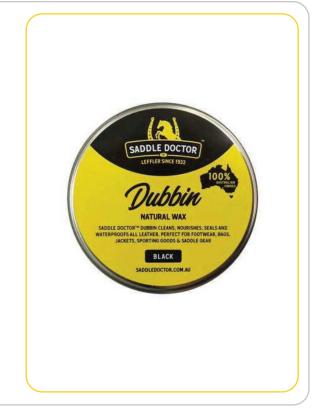

#### **DUBBIN NATURAL WAX**

50g + 95g

Saddle Doctor Dubbin is a wax product used to soften, condition and waterproof leather.

- Biodegradable contents in recyclable bottle
- Perfect for footwear, bags, jackets, sporting goods & Saddle Gear

50g Tin

Neutral - Product Code: SADDOCDB50NEU

95g Tin

Black - Product Code: SADDOCDB95BLK

**Brown** - Product Code: SADDOCDB95BRN

Neutral - Product Code: SADDOCDB95NEU