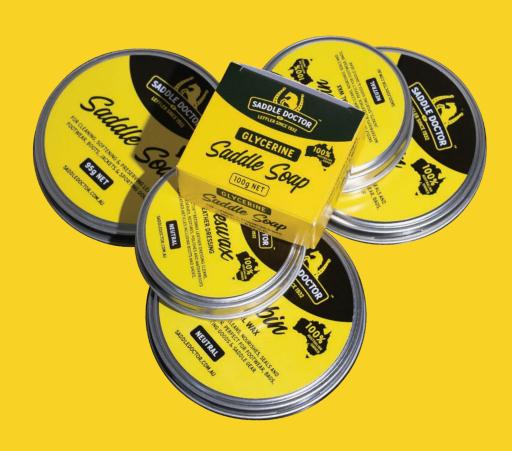

#### **Glycerine Saddle Soap**

#### 100g

It removes embedded dirt and grime from smooth leather, it leaves leather with a soft lustre and supple texture.

- For renovating shoes, Ugg Boots& Saddles
- Biodegradable contents in recyclable bottle

**Product Code: SADDOCGSS100** 