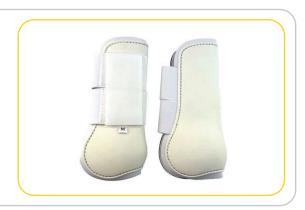

SADDLE DOCTOR FORE-LEG PVC BOOT LARGE BLACK (PAIR)

Product Code: SADDBOOFORPVCLGEBLK

SADDLE DOCTOR FORE-LEG PVC BOOT **MEDIUM WHITE (PAIR)** 

Product Code: SADDBOOFORPVCMEDWHT

SADDLE DOCTOR FORE-LEG PVC BOOT **MEDIUM BLACK (PAIR)** 

Product Code: SADDBOOFORPVCMEDBLK

SADDLE DOCTOR BACK LEG PVC BOOT **MEDIUM WHITE (PAIR)** 

Product Code: SADDBOOBACPVCMEDWHT

SADDLE DOCTOR BACK LEG PVC BOOT LARGE BLACK (PAIR)

Product Code: SADDBOOBACPVCLGEBLK

SADDLE DOCTOR BACK LEG PVC BOOT **MEDIUM BLACK (PAIR)** 

Product Code: SADDBOOBACPVCMEDBLK

SADDLEDOCTOR.COM.AU

SD NEOPRENE FORE-LEG BOOT MEDIUM BLACK (PAIR)

Product Code: SADDBOOFORNEOMEDBLK

SD NEOPRENE FORE-LEG BOOT MEDIUM WHITE (PAIR)