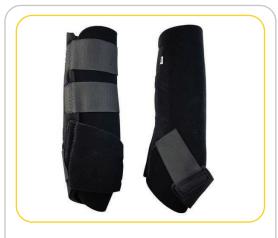

SADDLE DOCTOR FORE-LEG PVC BOOT LARGE BLACK (PAIR)

Product Code: SADDBOOFORPVCLGEBLK

SADDLE DOCTOR FORE-LEG PVC BOOT **MEDIUM WHITE (PAIR)** 

Product Code: SADDBOOFORPVCMEDWHT

SADDLE DOCTOR FORE-LEG PVC BOOT **MEDIUM BLACK (PAIR)** 

Product Code: SADDBOOFORPVCMEDBLK

SADDLE DOCTOR BACK LEG PVC BOOT **MEDIUM WHITE (PAIR)** 

Product Code: SADDBOOBACPVCMEDWHT

SADDLE DOCTOR BACK LEG PVC BOOT LARGE BLACK (PAIR)

Product Code: SADDBOOBACPVCLGEBLK

SADDLE DOCTOR BACK LEG PVC BOOT **MEDIUM BLACK (PAIR)** 

Product Code: SADDBOOBACPVCMEDBLK

SADDLEDOCTOR.COM.AU

SD NEOPRENE FORE-LEG BOOT MEDIUM BLACK (PAIR)

Product Code: SADDBOOFORNEOMEDBLK

SD NEOPRENE FORE-LEG BOOT MEDIUM WHITE (PAIR)