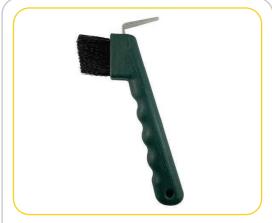

**Product Code: SADDCOMMANALU** 

SADDLE DOCTOR SHEDING BLADE WITH TEETH STAINLESS STEEL

**Product Code: SADDSHEBLASS** 

SADDLE DOCTOR SWEAT SCRAPER METAL TEETH & WOODEN HANDLE

**Product Code: SADDSWESCRMET** 