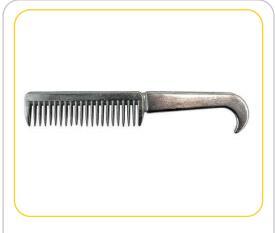

Product Code: SADDHOOPICBLU

SADDLE DOCTOR METAL HOOF PICK PVC RED

Product Code: SADDHOOPICRED

SADDLE DOCTOR COMB ALUMINIUM WITH HOOF PICK

Product Code: SADDHOOPICCOM

SADDLE DOCTOR MANE COMB WITH HANDLE ALUMINIUM

**Product Code: SADDCOMMANALU** 

SADDLE DOCTOR SHEDING BLADE WITH TEETH STAINLESS STEEL

**Product Code: SADDSHEBLASS** 

SADDLE DOCTOR SWEAT SCRAPER METAL TEETH & WOODEN HANDLE

**Product Code: SADDSWESCRMET** 