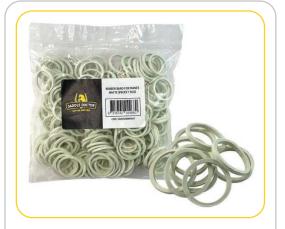

SADDLEDOCTOR.COM.AU ——————

SD RUBBER BAND FOR MANES

WHITE (PACKET 500)

**Product Code: SADDRUBBANWHT** 

SD RUBBER BAND FOR MANES

**BLACK (PACKET 500)** 

**Product Code: SADDRUBBANBLK** 

SD RUBBER BAND FOR MANES BROWN (PACKET 500)

Product Code: SADDRUBBANBRN

SD STIRRUP IRON STAINLESS STEEL 4 BAR PER PAIR

Product Code: SADDSTISS4BAR

SD ENGLISH PEACOCK STIRRUP IRONS STAINLESS STEEL WITH RUBBER

12CM (PAIR)

**Product Code: SADDSTRSSPEA12** 