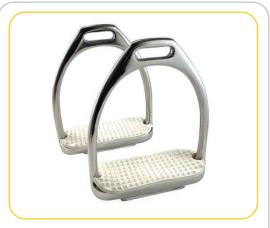

Product Code: SADDRUBBANBRN

SD STIRRUP IRON STAINLESS STEEL 4 BAR PER PAIR

Product Code: SADDSTISS4BAR

SD ENGLISH PEACOCK STIRRUP IRONS STAINLESS STEEL WITH RUBBER

12CM (PAIR)

**Product Code: SADDSTRSSPEA12** 

SD ENGLISH STIRRUP IRONS STAINLESS STEEL WITH RUBBER PADS

12.5CM (PAIR)

Product Code: SADDSTRSSENG12.5

SADDLEDOCTOR.COM.AU —————— 10