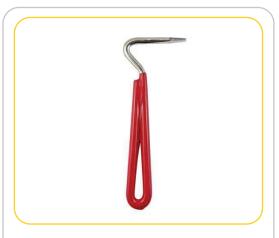

**Product Code: SADDSADCLODREBLK** 

SADDLE DOCTOR QUILTED DRESSAGE SADDLE CLOTHS BROWN

Product Code: SADDSADCLODREBRN

SADDLE DOCTOR METAL HOOF PICK PVC GREEN

**Product Code: SADDHOOPICGRN** 

SADDLE DOCTOR METAL HOOF PICK PVC BLUE

Product Code: SADDHOOPICBLU

SADDLE DOCTOR METAL HOOF PICK PVC RED

Product Code: SADDHOOPICRED

SADDLE DOCTOR COMB ALUMINIUM WITH HOOF PICK

Product Code: SADDHOOPICCOM

SADDLE DOCTOR MANE COMB WITH HANDLE ALUMINIUM