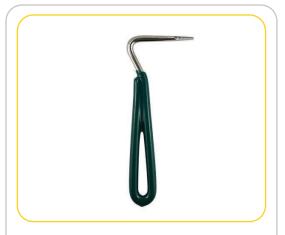

**Product Code: SADDSADCLODREBLK** 

SADDLE DOCTOR QUILTED DRESSAGE SADDLE CLOTHS BROWN

Product Code: SADDSADCLODREBRN

SADDLE DOCTOR METAL HOOF PICK PVC GREEN

**Product Code: SADDHOOPICGRN** 

SADDLE DOCTOR METAL HOOF PICK PVC BLUE

Product Code: SADDHOOPICBLU

SADDLE DOCTOR METAL HOOF PICK PVC RED

Product Code: SADDHOOPICRED

SADDLE DOCTOR COMB ALUMINIUM WITH HOOF PICK

Product Code: SADDHOOPICCOM

SADDLE DOCTOR MANE COMB WITH HANDLE ALUMINIUM