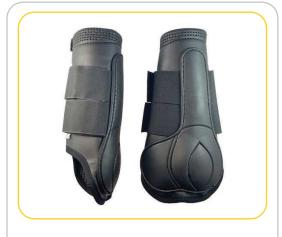

Product Code: SADDFORPRONEOMEDBLK

SD EOPRENE HOOF PROTECTOR BLACK MEDIUM

Product Code: HOOPRONEOMED

SADDLE DOCTOR NEOPRENE FORE-LEG BOOT WITH REINFORCMENT SPOON

**BLACK MEDIUM (PAIR)** 

Product Code: SADDBOOFORLEGMEDBLK

SADDLE DOCTOR NEOPRENE FORE-LEG BOOT WITH REINFORCMENT SPOON BLACK LARGE (PAIR)

Product Code: SADDBOOFORLEGLGEBLK

SADDLE DOCTOR NEOPRENE FORE-LEG BOOT WITH REINFORCMENT SPOON

WHITE MEDIUM (PAIR)

Product Code: SADDBOOFORLEGMEDWHT