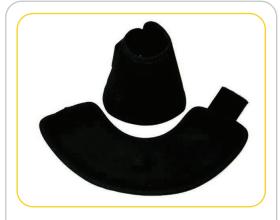

Product Code: SADDFORPRONEOMEDBLK

SD EOPRENE HOOF PROTECTOR BLACK MEDIUM

Product Code: HOOPRONEOMED

SADDLE DOCTOR NEOPRENE FORE-LEG BOOT WITH REINFORCMENT SPOON

**BLACK MEDIUM (PAIR)** 

Product Code: SADDBOOFORLEGMEDBLK

SADDLE DOCTOR NEOPRENE FORE-LEG BOOT WITH REINFORCMENT SPOON BLACK LARGE (PAIR)

Product Code: SADDBOOFORLEGLGEBLK

SADDLE DOCTOR NEOPRENE FORE-LEG BOOT WITH REINFORCMENT SPOON

WHITE MEDIUM (PAIR)

Product Code: SADDBOOFORLEGMEDWHT