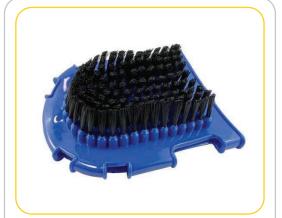

SADDLE DOCTOR GROOMING GLOVE WITH BRISTLES

**RED** 

**Product Code: SADDGROGLORED** 

SADDLE DOCTOR GROOMING GLOVE WITH BRISTLES

**BLUE** 

**Product Code: SADDGROGLOBLU** 

SADDLE DOCTOR METAL HOOF PICK WITH PVC HANDLE PLUS BRUSH