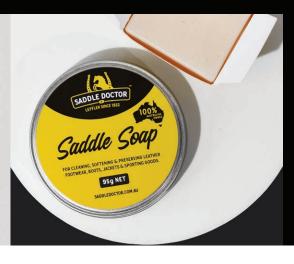

#### Saddle Soap

#### 95g

For Cleaning, Softening & Preserving leather footwear, boots, jackets & Sporting goods.

- $\odot$  Gentle and effective cleaning
- $\odot$  Perfect for Preserving leather
- Biodegradable contents in recyclable bottle

**Product Code: SADDOCSS95** 

SADDLEDOCTOR.COM.AU ——————