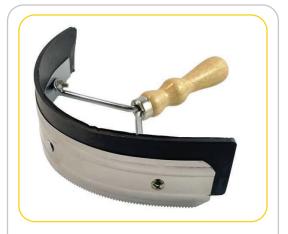

SADDLE DOCTOR GROOMING GLOVE WITH BRISTLES

**RED** 

**Product Code: SADDGROGLORED** 

SADDLE DOCTOR GROOMING GLOVE WITH BRISTLES

**BLUE** 

**Product Code: SADDGROGLOBLU** 

SADDLE DOCTOR METAL HOOF PICK WITH PVC HANDLE PLUS BRUSH