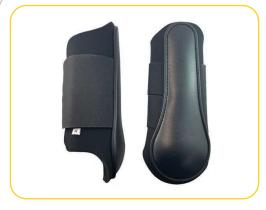

**Product Code: SADDBOOFORNEOMEDWHT** 

SD NEOPRENE FORE-LEG BOOT XL BLACK (PAIR)

Product Code: SADDBOOFORNEOXLEBLK

SD LONG BACK LEG PVC BOOT LONG BACK LEG PVC BOOT

Product Code: SADDBOOBACPVCMEDWHT

SD LONG BACK LEG PVC BOOT LARGE BLACK (PAIR)

Product Code: SADDBOOLBACPVCLGEBLK

NEOPRENE FORE-LEG BOOT PROTECTOR MEDIUM WHITE (PAIR)

Product Code: SADDFORPRONEOMEDWHT

SADDLEDOCTOR.COM.AU \_\_\_\_\_\_ 8

NEOPRENE FORE-LEG BOOT PROTECTOR MEDIUM BLACK (PAIR)

Product Code: SADDFORPRONEOMEDBLK

SD EOPRENE HOOF PROTECTOR BLACK MEDIUM

Product Code: HOOPRONEOMED

SADDLE DOCTOR NEOPRENE FORE-LEG BOOT WITH REINFORCMENT SPOON

**BLACK MEDIUM (PAIR)** 

Product Code: SADDBOOFORLEGMEDBLK