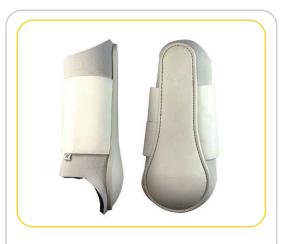

SADDLE DOCTOR FORE-LEG PVC BOOT LARGE BLACK (PAIR)

Product Code: SADDBOOFORPVCLGEBLK

SADDLE DOCTOR FORE-LEG PVC BOOT **MEDIUM WHITE (PAIR)** 

Product Code: SADDBOOFORPVCMEDWHT

SADDLE DOCTOR FORE-LEG PVC BOOT **MEDIUM BLACK (PAIR)** 

Product Code: SADDBOOFORPVCMEDBLK

SADDLE DOCTOR BACK LEG PVC BOOT **MEDIUM WHITE (PAIR)** 

Product Code: SADDBOOBACPVCMEDWHT

SADDLE DOCTOR BACK LEG PVC BOOT LARGE BLACK (PAIR)

Product Code: SADDBOOBACPVCLGEBLK