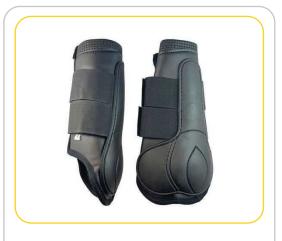

**Product Code: SADDBOOFORNEOMEDWHT** 

SD NEOPRENE FORE-LEG BOOT XL BLACK (PAIR)

Product Code: SADDBOOFORNEOXLEBLK

SD LONG BACK LEG PVC BOOT LONG BACK LEG PVC BOOT

Product Code: SADDBOOBACPVCMEDWHT

SD LONG BACK LEG PVC BOOT LARGE BLACK (PAIR)

Product Code: SADDBOOLBACPVCLGEBLK

NEOPRENE FORE-LEG BOOT PROTECTOR MEDIUM WHITE (PAIR)

Product Code: SADDFORPRONEOMEDWHT

SADDLEDOCTOR.COM.AU \_\_\_\_\_\_ 8

NEOPRENE FORE-LEG BOOT PROTECTOR MEDIUM BLACK (PAIR)