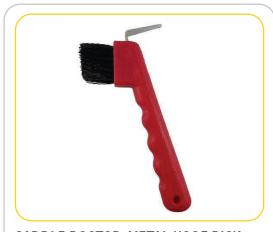

**Product Code: SADDSADCLODREBLK** 

SADDLE DOCTOR QUILTED DRESSAGE SADDLE CLOTHS BROWN

Product Code: SADDSADCLODREBRN

SADDLE DOCTOR METAL HOOF PICK PVC GREEN

**Product Code: SADDHOOPICGRN** 

SADDLE DOCTOR METAL HOOF PICK PVC BLUE

Product Code: SADDHOOPICBLU

SADDLE DOCTOR METAL HOOF PICK PVC RED

Product Code: SADDHOOPICRED

SADDLE DOCTOR COMB ALUMINIUM WITH HOOF PICK

Product Code: SADDHOOPICCOM

SADDLE DOCTOR MANE COMB WITH HANDLE ALUMINIUM