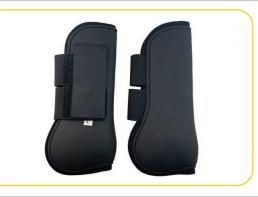

SADDLE DOCTOR FORE-LEG PVC BOOT LARGE BLACK (PAIR)

Product Code: SADDBOOFORPVCLGEBLK

SADDLE DOCTOR FORE-LEG PVC BOOT **MEDIUM WHITE (PAIR)** 

Product Code: SADDBOOFORPVCMEDWHT

SADDLE DOCTOR FORE-LEG PVC BOOT **MEDIUM BLACK (PAIR)** 

Product Code: SADDBOOFORPVCMEDBLK

SADDLE DOCTOR BACK LEG PVC BOOT **MEDIUM WHITE (PAIR)** 

Product Code: SADDBOOBACPVCMEDWHT

SADDLE DOCTOR BACK LEG PVC BOOT LARGE BLACK (PAIR)

Product Code: SADDBOOBACPVCLGEBLK

SADDLE DOCTOR BACK LEG PVC BOOT **MEDIUM BLACK (PAIR)** 

Product Code: SADDBOOBACPVCMEDBLK

SADDLEDOCTOR.COM.AU

SD NEOPRENE FORE-LEG BOOT MEDIUM BLACK (PAIR)

Product Code: SADDBOOFORNEOMEDBLK

SD NEOPRENE FORE-LEG BOOT MEDIUM WHITE (PAIR)