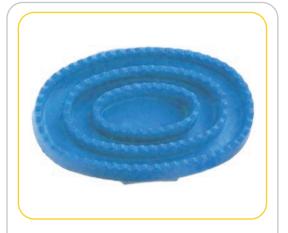

SADDLE DOCTOR CURRY COMB RUBBER WITH WEBBING HANDLE

15.5CM BLACK

Product Code: SADDCURCOMWEBHANBLK

SADDLE DOCTOR CURRY COMB RUBBER 15.5 CM RED

Product Code: SADDCURCOMRUBRED

SADDLE DOCTOR CURRY COMB RUBBER 15.5 CM BLUE

Product Code: SADDCURCOMRUBBLU

SADDLE DOCTOR CURRY COMB RUBBER 15.5 CM GREEN

Product Code: SADDCURCOMRUBGRN

SADDLE DOCTOR CURRY COMB RUBBER 15.5 CM BLACK

Product Code: SADDCURCOMRUBBLK

SADDLEDOCTOR.COM.AU —————