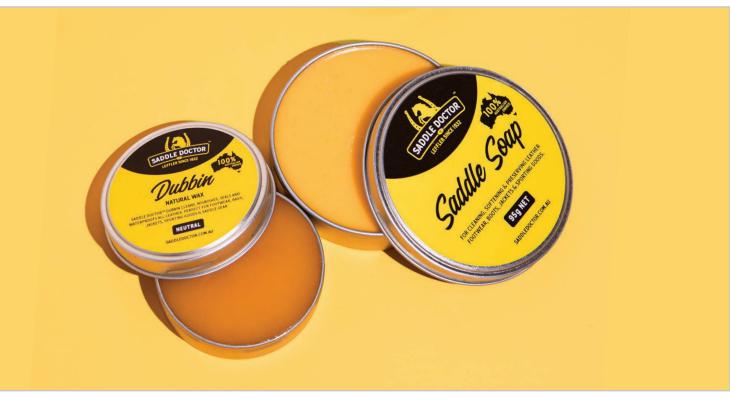

#### **DUBBIN NATURAL WAX**

50g + 95g

Saddle Doctor Dubbin is a wax product used to soften, condition and waterproof leather.

- Biodegradable contents in recyclable bottle
- Perfect for footwear, bags, jackets, sporting goods & Saddle Gear

#### **Glycerine Saddle Soap**

#### Saddle Soap