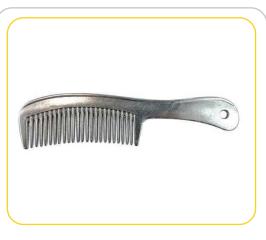

Product Code: SADDHOOPICBLU

SADDLE DOCTOR METAL HOOF PICK PVC RED

Product Code: SADDHOOPICRED

SADDLE DOCTOR COMB ALUMINIUM WITH HOOF PICK

Product Code: SADDHOOPICCOM

SADDLE DOCTOR MANE COMB WITH HANDLE ALUMINIUM

**Product Code: SADDCOMMANALU** 

SADDLE DOCTOR SHEDING BLADE WITH TEETH STAINLESS STEEL

**Product Code: SADDSHEBLASS** 

SADDLE DOCTOR SWEAT SCRAPER METAL TEETH & WOODEN HANDLE

**Product Code: SADDSWESCRMET** 