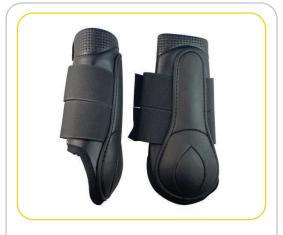

SADDLE DOCTOR FORE-LEG PVC BOOT LARGE BLACK (PAIR)

Product Code: SADDBOOFORPVCLGEBLK

SADDLE DOCTOR FORE-LEG PVC BOOT **MEDIUM WHITE (PAIR)** 

Product Code: SADDBOOFORPVCMEDWHT

SADDLE DOCTOR FORE-LEG PVC BOOT **MEDIUM BLACK (PAIR)** 

Product Code: SADDBOOFORPVCMEDBLK

SADDLE DOCTOR BACK LEG PVC BOOT **MEDIUM WHITE (PAIR)** 

Product Code: SADDBOOBACPVCMEDWHT

SADDLE DOCTOR BACK LEG PVC BOOT LARGE BLACK (PAIR)

Product Code: SADDBOOBACPVCLGEBLK

SADDLE DOCTOR BACK LEG PVC BOOT **MEDIUM BLACK (PAIR)** 

Product Code: SADDBOOBACPVCMEDBLK

SADDLEDOCTOR.COM.AU

SD NEOPRENE FORE-LEG BOOT MEDIUM BLACK (PAIR)

Product Code: SADDBOOFORNEOMEDBLK

SD NEOPRENE FORE-LEG BOOT MEDIUM WHITE (PAIR)