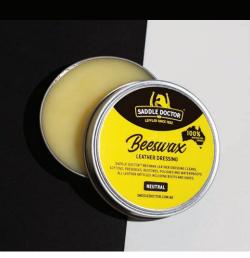

#### **Beeswax Leather Dressing**

#### **50**g

Saddle Doctor Beeswax is great for waterproofing boots, belts, satchels and other items that will be exposed...

- Biodegradable contents in recyclable bottle
- Perfect for all leather articles including boots and shoes.

**Product Code: SADDOCBW** 