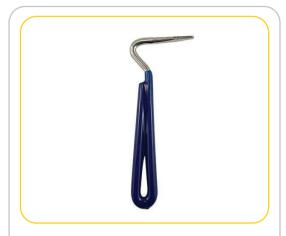

**Product Code: SADDSADCLODREBLK** 

SADDLE DOCTOR QUILTED DRESSAGE SADDLE CLOTHS BROWN

Product Code: SADDSADCLODREBRN

SADDLE DOCTOR METAL HOOF PICK PVC GREEN

**Product Code: SADDHOOPICGRN** 

SADDLE DOCTOR METAL HOOF PICK PVC BLUE

Product Code: SADDHOOPICBLU

SADDLE DOCTOR METAL HOOF PICK PVC RED

Product Code: SADDHOOPICRED

SADDLE DOCTOR COMB ALUMINIUM WITH HOOF PICK

Product Code: SADDHOOPICCOM

SADDLE DOCTOR MANE COMB WITH HANDLE ALUMINIUM