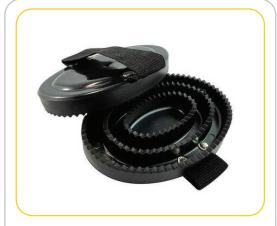

SADDLE DOCTOR CURRY COMB RUBBER WITH WEBBING HANDLE

15.5CM BLACK

Product Code: SADDCURCOMWEBHANBLK

SADDLE DOCTOR CURRY COMB RUBBER 15.5 CM RED

Product Code: SADDCURCOMRUBRED

SADDLE DOCTOR CURRY COMB RUBBER 15.5 CM BLUE

Product Code: SADDCURCOMRUBBLU

SADDLE DOCTOR CURRY COMB RUBBER 15.5 CM GREEN

Product Code: SADDCURCOMRUBGRN

SADDLE DOCTOR CURRY COMB RUBBER 15.5 CM BLACK

Product Code: SADDCURCOMRUBBLK

SADDLEDOCTOR.COM.AU —————